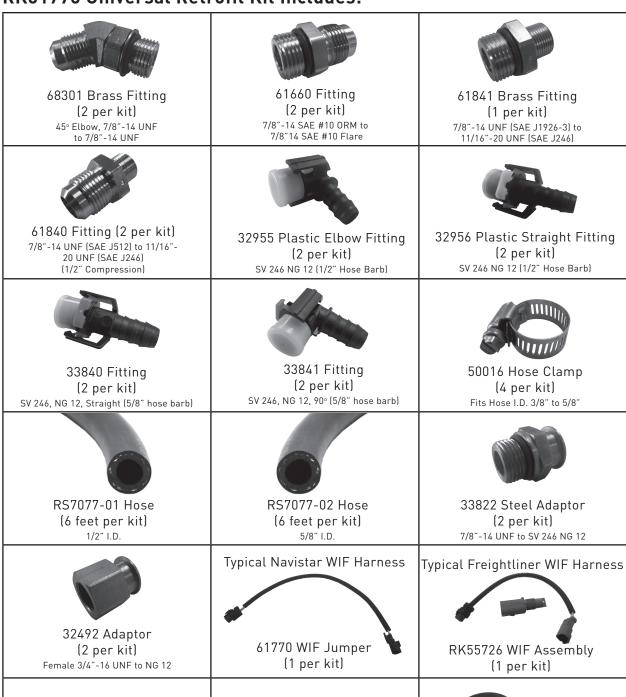

### **RK61776 Universal Retrofit Kit Includes:**

PFRK61730 Bowl Wrench (1 per kit)

RSL0322 Rev - 01/17

Note: Universal kit, not all parts will be used.