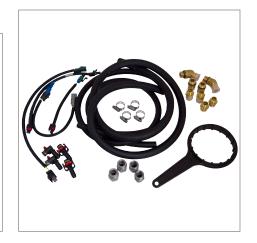

#### Kit Includes:

- Fittings
- Hose clamps
- Hoses
- Adaptors
- WIF jumper and assembly
- · Heater jumper and assembly
- · Bowl wrench

Racor's GreenMAX is engineered for return on investement, and the operative word is GREEN - delivering a low cost filter change-out, low-cost per operation and environmentally friendly filter disposal. The GreenMAX Series cartridge fuel filter/water separators remove water and dirt to protect and extend the life of final high efficiency fuel filters.

### **RK61776 Universal Retrofit Kit Includes:**

PFRK61730 Bowl Wrench (1 per kit)

RSL0322 Rev - 01/17

Note: Universal kit, not all parts will be used.