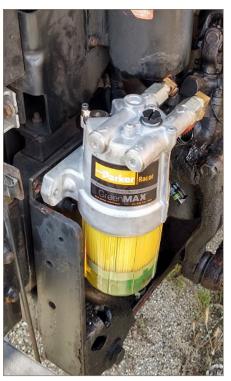

# **GreenMAX™ Frame Mount**

RK61776 Universal Retrofit Kit



## **Product Information**

The new RK61776 universal frame-mounted retrofit kit allows customers to conveniently and easily upgrade to GreenMAX fuel filter/water separators.

Retrofit in less than 1 hour.

#### Kit Includes:

- Fittings
- Hose clamps
- Hoses
- Adaptors
- WIF jumper and assembly
- · Heater jumper and assembly
- · Bowl wrench

Racor's GreenMAX is engineered for return on investement, and the operative word is GREEN - delivering a low cost filter change-out, low-cost per operation and environmentally friendly filter disposal. The GreenMAX Series cartridge fuel filter/water separators remove water and dirt to protect and extend the life of final high efficiency fuel filters.





Fed Ex delivery truck retrofit. GreenMAX assembly part number used, 6600R10.

## Contact Information

Parker Hannifin Corporation **Racor Division** 3400 Finch Road Modesto, CA 95353

phone 800 344 3286 209 521 7860 fax 209 529 3278 racor@parker.com

www.parker.com/racor

The retrofit kit does not include the GreenMAX Fuel Filter/Water Separator Assembly. Below are a list of popular GreenMAX filter assemblies.

| FIRST FIT    | DESCRIPTION                                                                        |
|--------------|------------------------------------------------------------------------------------|
| 4400R10      | GreenMAX FF/WS, W/Hand Primer Pump, 10 Micron                                      |
| 4400R30      | GreenMAX FF/WS, W/Hand Primer Pump, 30 Micron