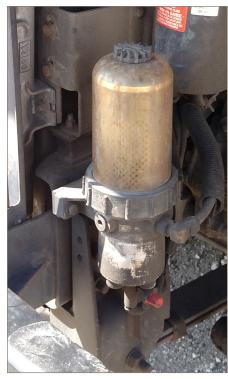

# **GreenMAX™ Frame Mount**

RK61776 Universal Retrofit Kit



## **Product Information**

The new RK61776 universal frame-mounted retrofit kit allows customers to conveniently and easily upgrade to GreenMAX fuel filter/water separators.

Retrofit in less than 1 hour.

#### Kit Includes:

- Fittings
- Hose clamps
- Hoses
- Adaptors
- WIF jumper and assembly
- · Heater jumper and assembly
- · Bowl wrench

Racor's GreenMAX is engineered for return on investement, and the operative word is GREEN - delivering a low cost filter change-out, low-cost per operation and environmentally friendly filter disposal. The GreenMAX Series cartridge fuel filter/water separators remove water and dirt to protect and extend the life of final high efficiency fuel filters.





Fed Ex delivery truck retrofit. GreenMAX assembly part number used, 6600R10.

## Contact Information

Parker Hannifin Corporation **Racor Division** 3400 Finch Road Modesto, CA 95353

phone 800 344 3286 209 521 7860 fax 209 529 3278 racor@parker.com

www.parker.com/racor

The retrofit kit does not include the GreenMAX Fuel Filter/Water Separator Assembly. Below are a list of popular GreenMAX filter assemblies.

| FIRST FIT    | DESCRIPTION                                                                        |
|--------------|------------------------------------------------------------------------------------|
| 4400R10      | GreenMAX FF/WS, W/Hand Primer Pump, 10 Micron                                      |
| 4400R30      | GreenMAX FF/WS, W/Hand Primer Pump, 30 Micron